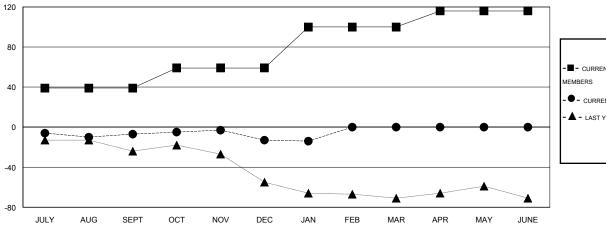

## GOALS AND ACTUAL NEW CLUBS CUMULATIVE

| <b>=</b> - c | CURRENT YEAR GOALS FOR NEW |
|--------------|----------------------------|
| IEMBE        | RS                         |

- CURRENT YEAR ACTUAL MEMBERS

- ▲ - LAST YEAR ACTUAL MEMBERS

| DROPPED CLUBS: 0 |    |
|------------------|----|
| DROPPED MEMBERS  |    |
| DECEASED         | 18 |
| CLUB CANCELLED   | 0  |
| OTHER            | 47 |
| TOTAL            | 65 |